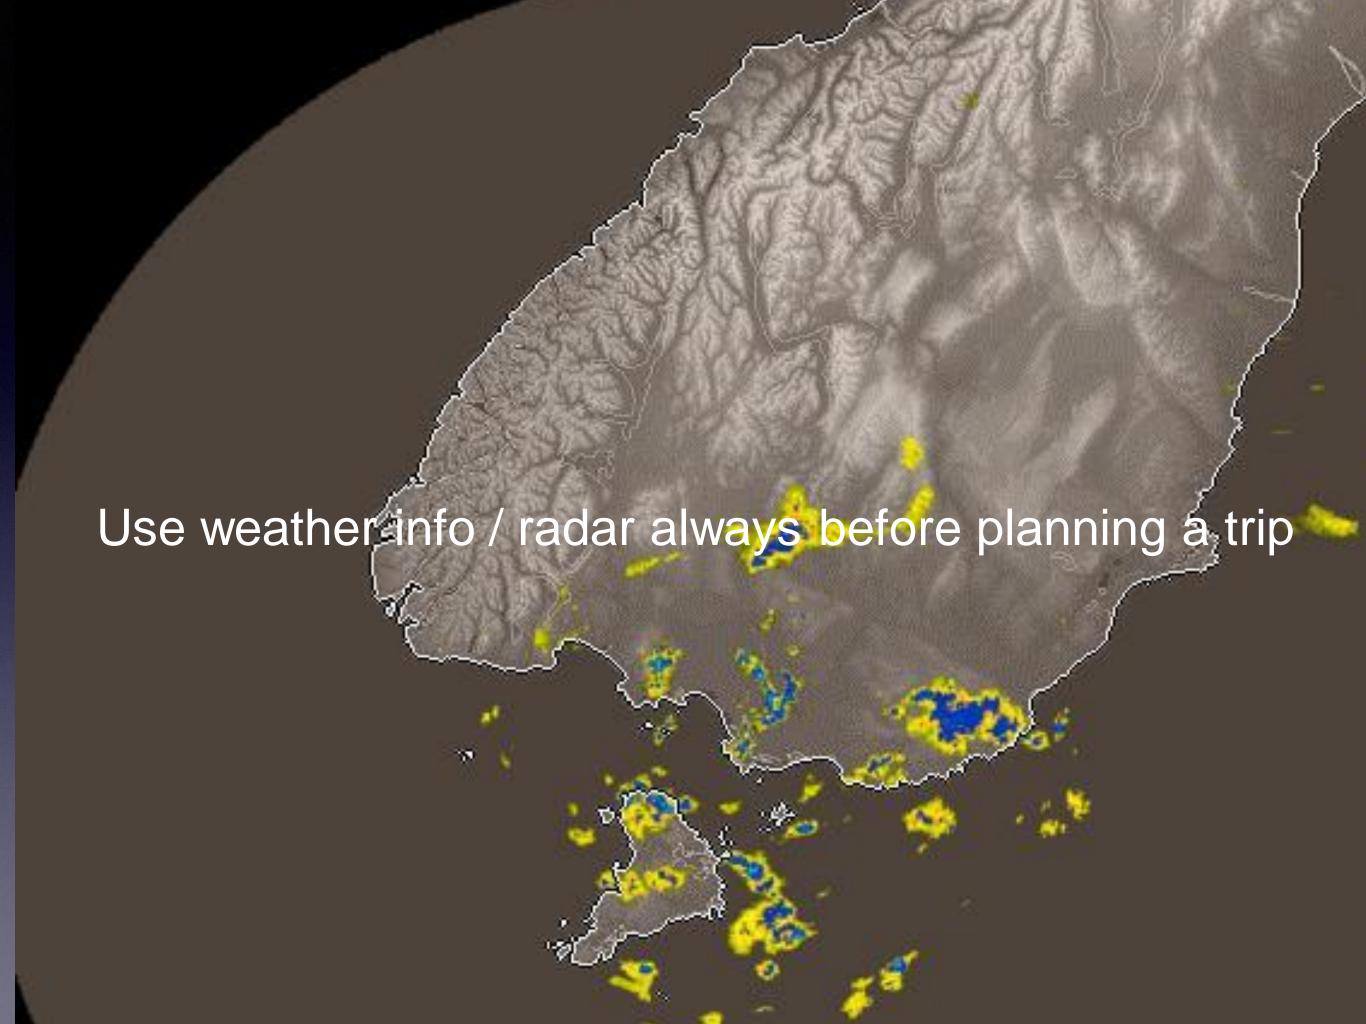

Culture

Same as Australia, road rules with a few minor exceptions same as Australia, river side etiquette important ie if you ever see another fisherman

WAMs Data Base, shows fish and Game access points on many rivers plus contact info if required