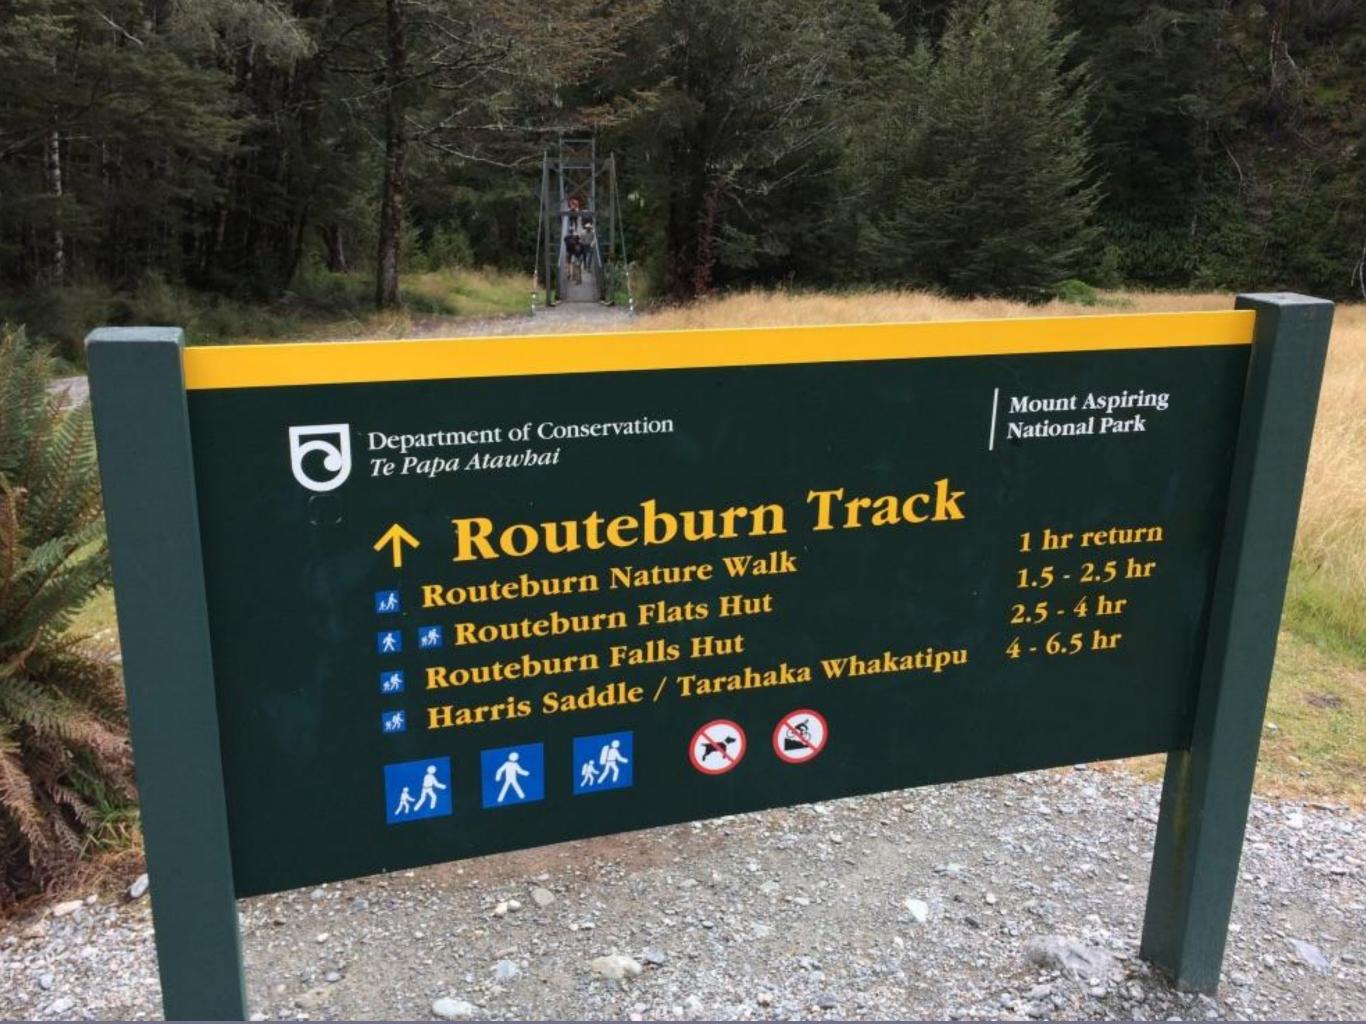

Culture

Same as Australia, road rules with a few minor exceptions same as Australia, river side etiquette important ie if you ever see another fisherman

WAMs Data Base, shows fish and Game access points on many rivers plus contact info if required