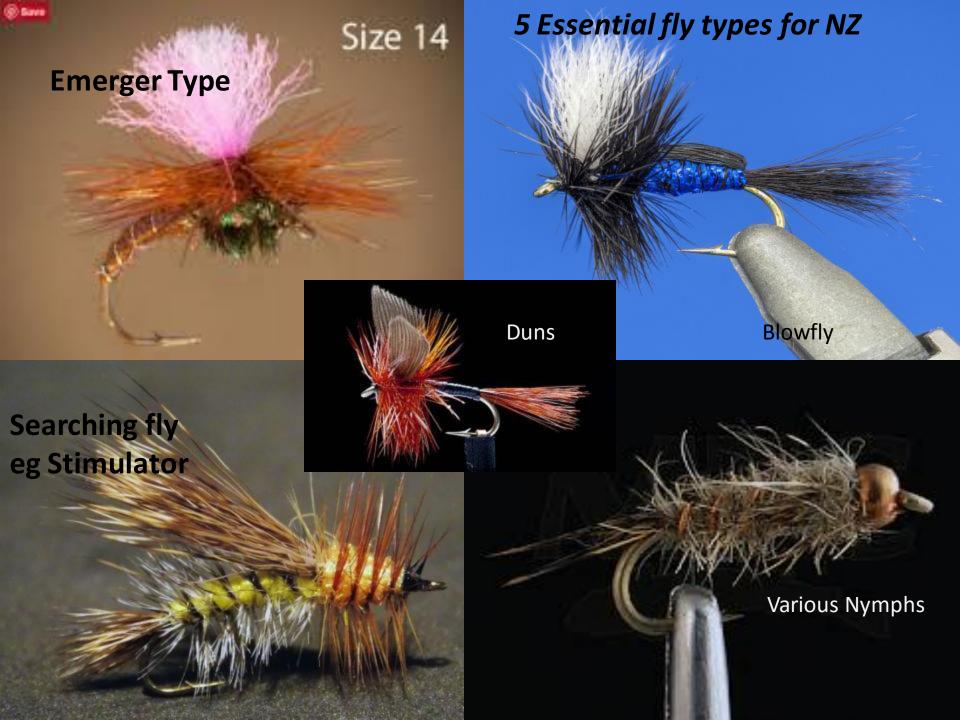

## Equipment

**Rods** 5# /6# preferably fast /medium fast action **Lines** Camo type eg Airflo Bandit taper brown/green Flies must consist of commercially available material **Cloths** Wader / thermals (wet wading)Boots non felt wet weather gear sun and midge protection . Gloves, buff , hat etc Polaroid Sunglasses sight fishing and protection Mapping and location books Kent, F&G info Weather 4 season in 1 day anytime of the year