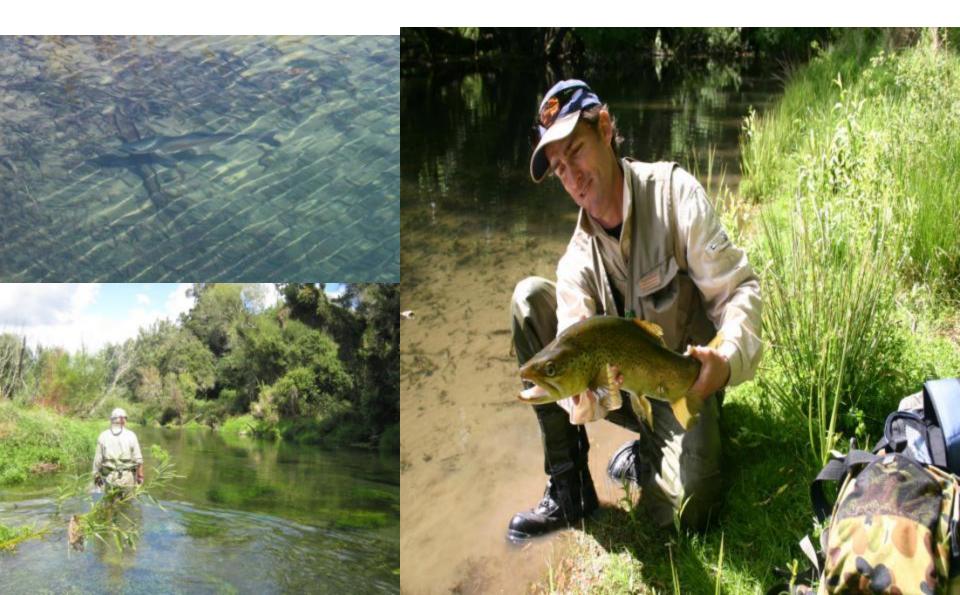

# Spring Creeks, Berry & Mary Burn etc

The Small fish was about 2lb maybe more

Spring stream

the water maybe 10 foot deep