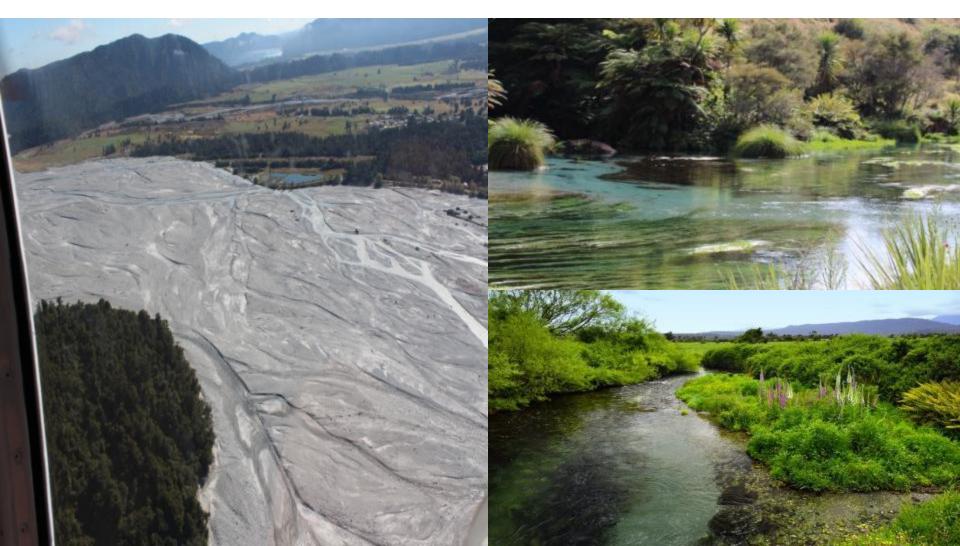

### SPRING STREAMS crystal clear with spooky fish

# Spring Creeks, Berry & Mary Burn etc

The Small fish was about 2lb maybe more

Spring stream

the water maybe 10 foot deep