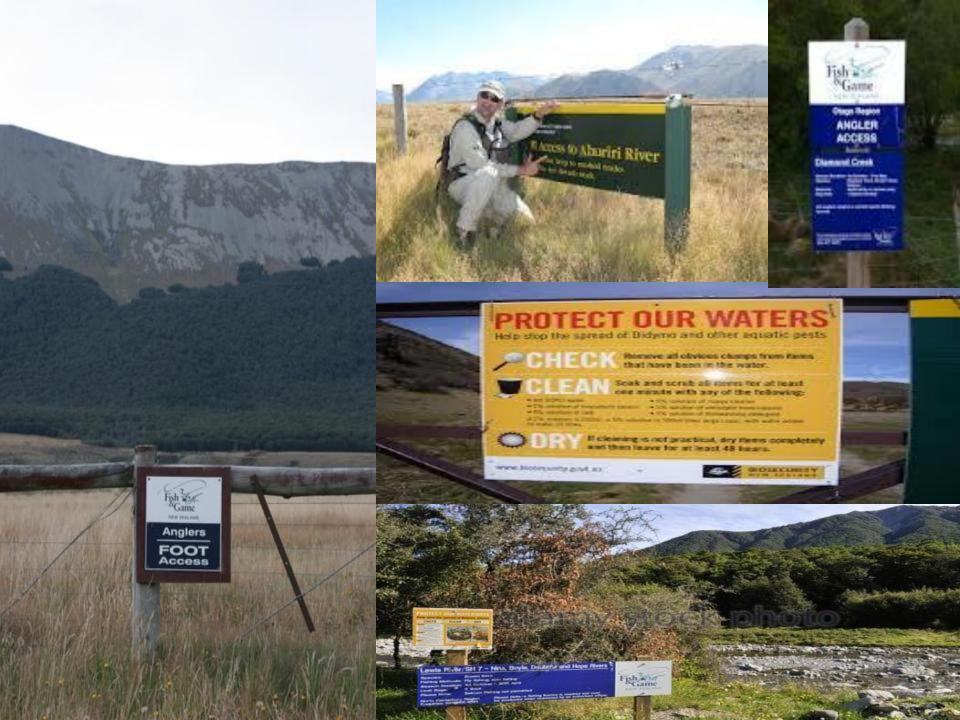

## Te Anau

Eglington Holleyford Upukerora Whitestone Mararoa Upper Oreti Nevis Waiau Clinton Worsley Planning your locations
Fish and Game Access location brochures
Computor apps, Maps, Google Earth
Fish and Game access locations utalising
WAMs (walking access maps on F@Game
site)

#### Mataura River Anglers Access

Fish Game

Southland Region

aic of the Mataura

ature Type Fishing spot Te Anau Basin - Access Point #MR11 le Fish & Game New Zealand, Southland Region wner escription Track down hill to gate to riverbed onditions ast Updated 10/12/2013, 1:53 AM eature URL More info

# Mapping and location data links

Mapping App New Zealand Topographic

Nelson .Fishandgame.org.nz
Click on regions and select map on that page
Access Pamphlets PDR File
Interactive WAMs maps

**Google Earth** 