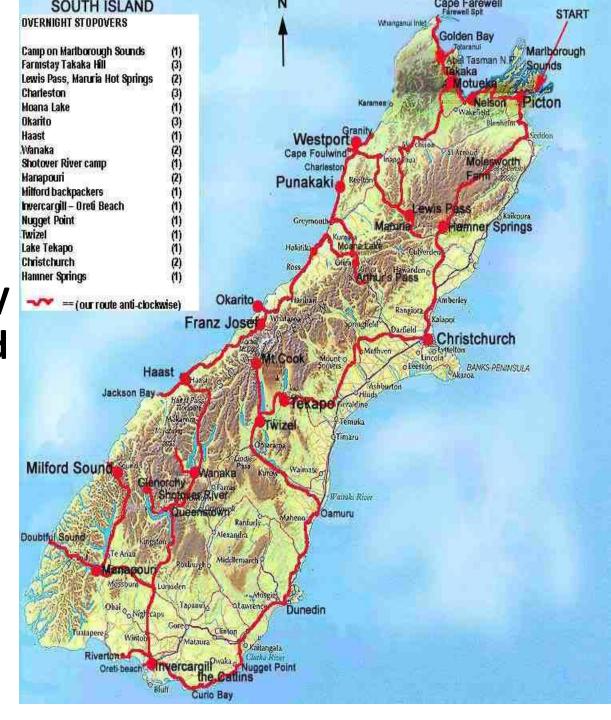

## Fishing Areas

All Very Weather dependant, However the Alps provide some protection from prevailing weather

- Nelson base
- Nelson Lakes D'Urville Sabine Travers Wairau
- Motueka , Baton Wangapeka ,Rai
- Murchison Reefton base
- Mangles Inangahua Muruia Grey
- Hokitika / Hari Hari base
- Spring streams Duck Murray
   Berry La Fontaine Waitangitaona
- Haast base
- Haast , Turnbull Jackson Cascade

- South Westerly protected
- Hamnner Springs base
- Clarence Acheron upper Waiau
   Hope Boyle Lake Sumner Hununui
- MacKenzie Country Twizel base
- Tekapo , Gray Mary Burn Ahuriri Tasman Lake Benmore
- Southland /Otago
- Te Anau /Gore base
- Eglington, Oreti Mararoa
   Aparima Mataura Greensti4one
   Caples