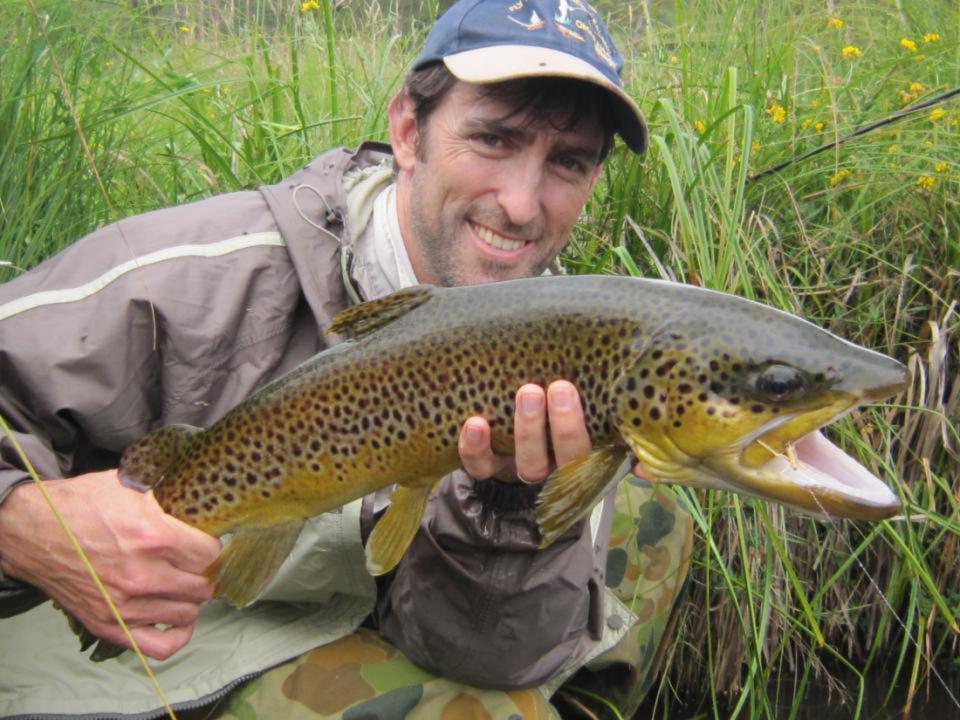

# Spring Creeks, Berry & Mary Burn etc

The Small fish was about 2lb maybe more

Spring stream

the water maybe 10 foot deep