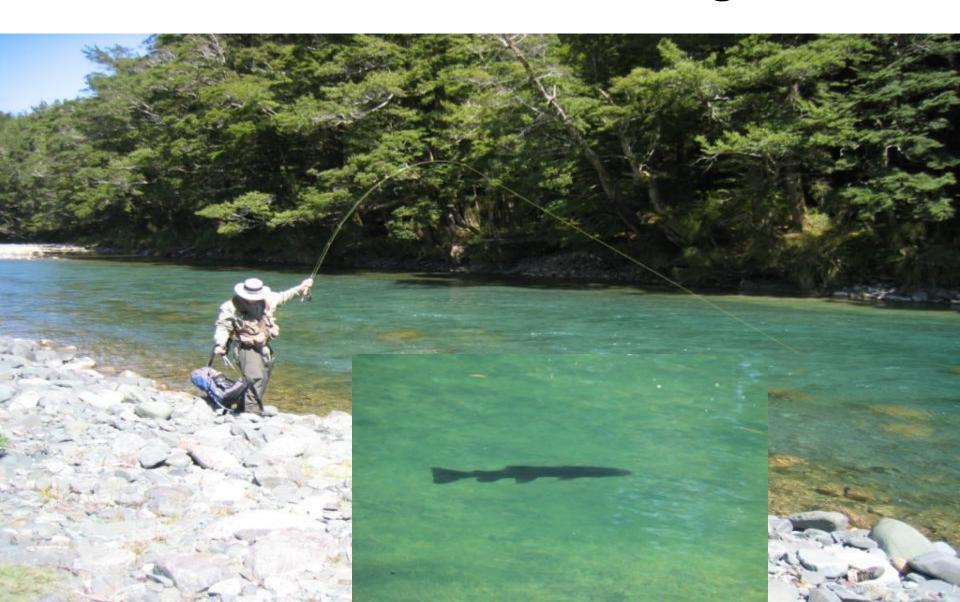

# Sometimes It all comes together

# Spring Creeks, Berry & Mary Burn etc

The Small fish was about 2lb maybe more

Spring stream

the water maybe 10 foot deep