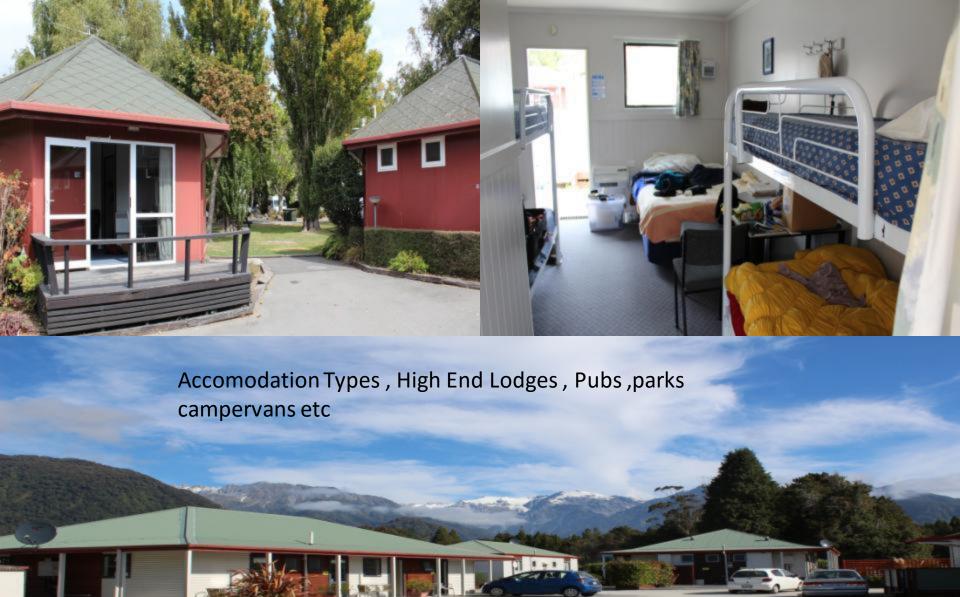

# **Getting There**

Passport only required Book Flights approx \$500 return pp Accommodation \$100-130 /day can be less Fishing license \$162 non resident Car Hire \$40-60/day average vehicle **Driving License** Aussie license is required Campervan approx 150 /day restricted accesss to some rivers etc

Food \$20 a pub meal always great food