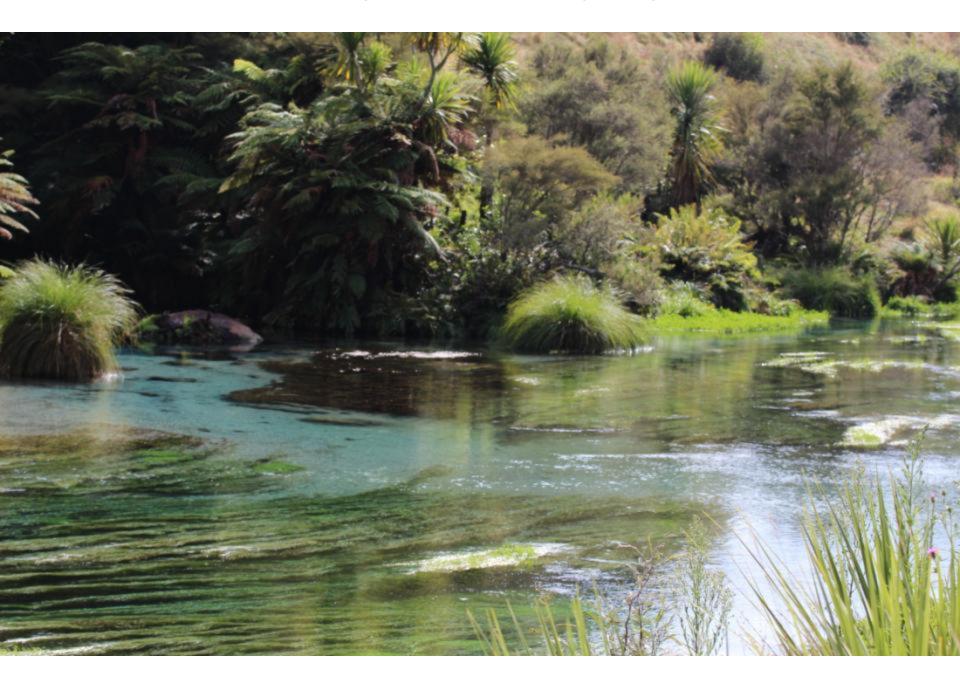

### SPRING STREAMS crystal clear with spooky fish

# Spring Creeks, Berry & Mary Burn etc

The Small fish was about 2lb maybe more

Spring stream

the water maybe 10 foot deep