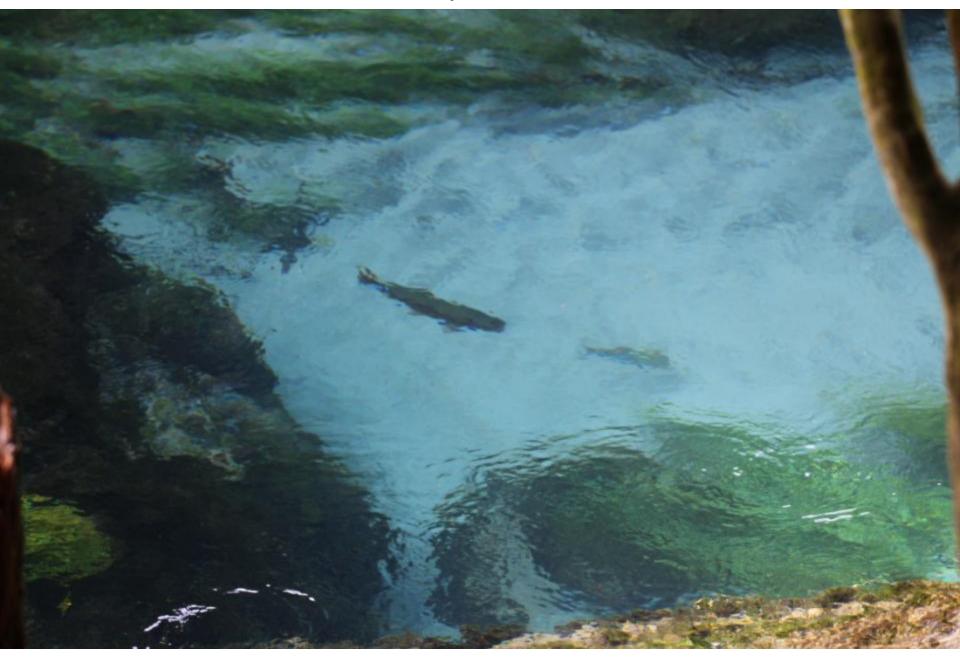

# Spring Creeks, Berry & Mary Burn etc

The Small fish was about 2lb maybe more

Spring stream

the water maybe 10 foot deep