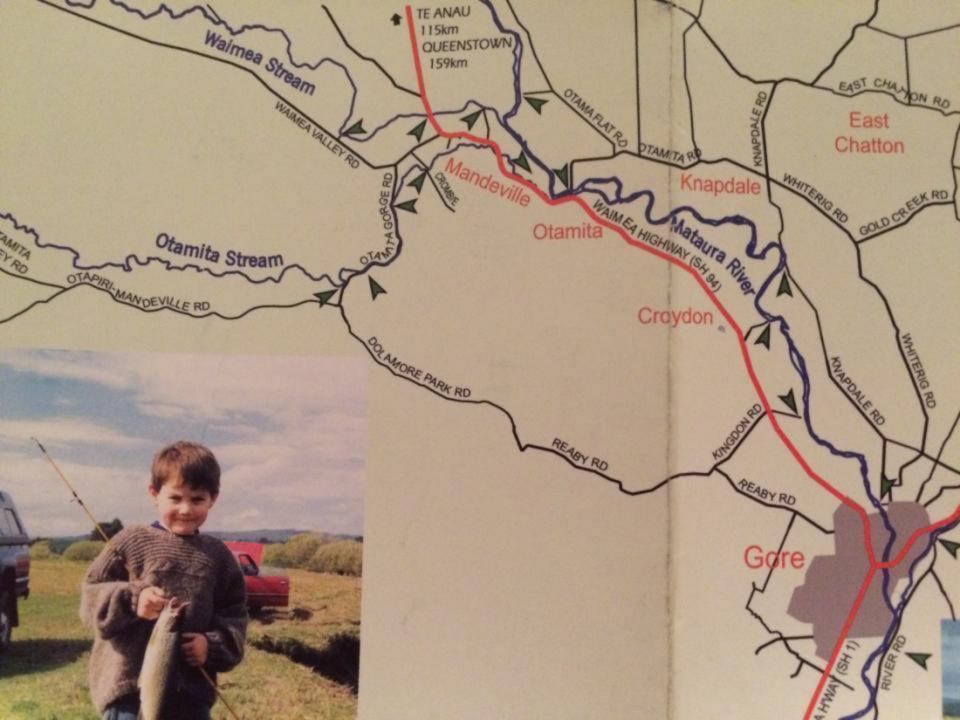

### Gore

Matura Waikaia Dome Burn

#### Mataura River Anglers Access

Fish Game

Southland Region

aic of the Mataura

ature Type Fishing spot Te Anau Basin - Access Point #MR11 le Fish & Game New Zealand, Southland Region wner escription Track down hill to gate to riverbed onditions ast Updated 10/12/2013, 1:53 AM eature URL More info