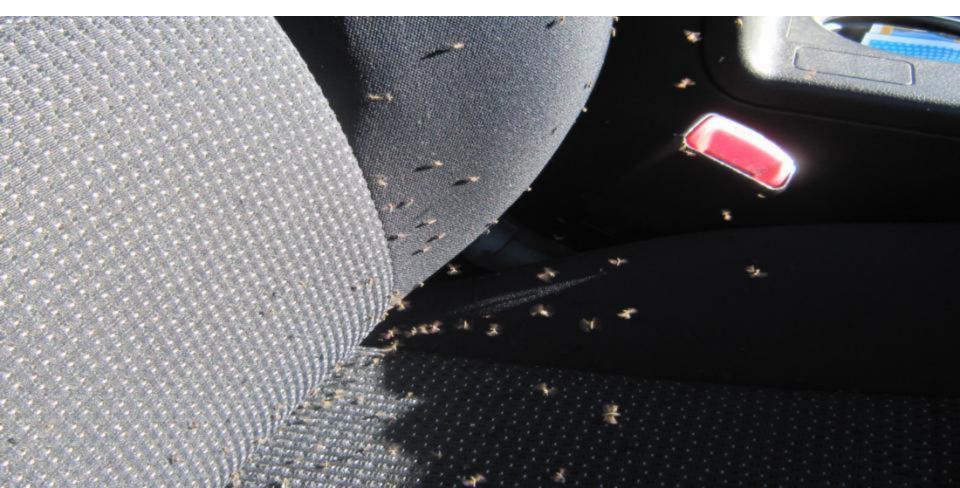

## Pests to be avoided

Midges (sand flies) can have reaction to bites European Wasps (you will here them)