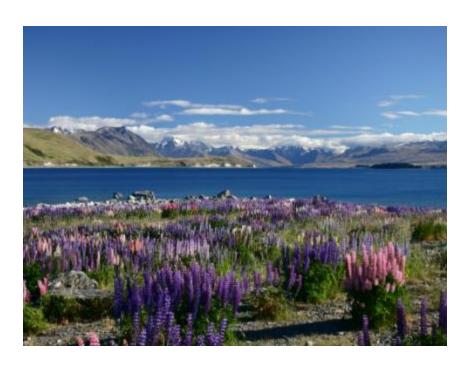

# Spring Creeks, Berry & Mary Burn etc

The Small fish was about 2lb maybe more

Spring stream

the water maybe 10 foot deep