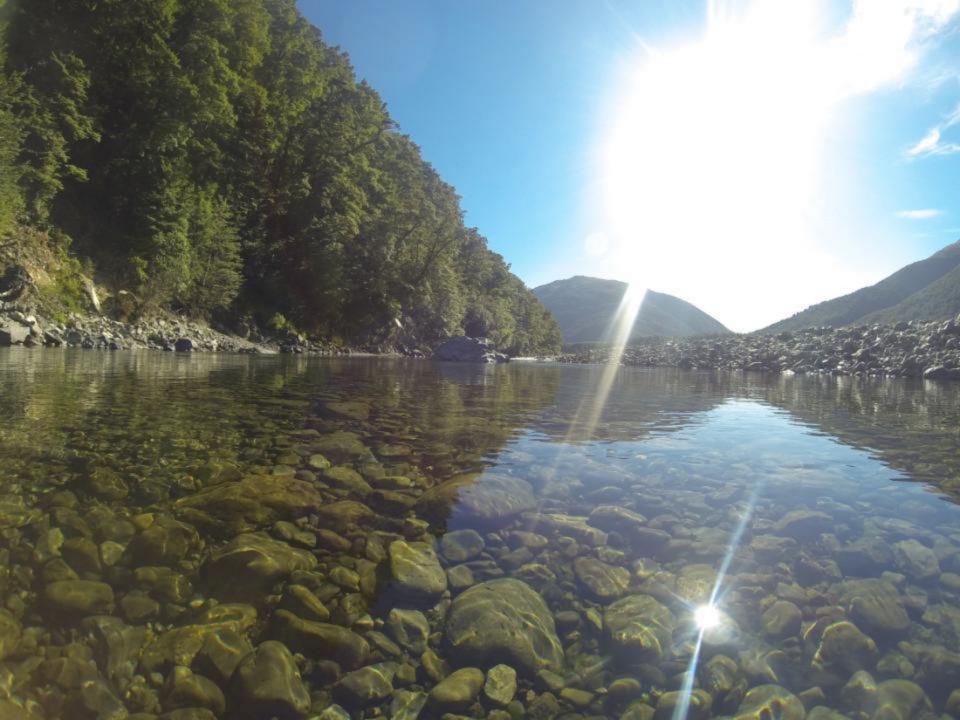

### SPRING STREAMS crystal clear with spooky fish

# Spring Creeks, Berry & Mary Burn etc

The Small fish was about 2lb maybe more

Spring stream

the water maybe 10 foot deep